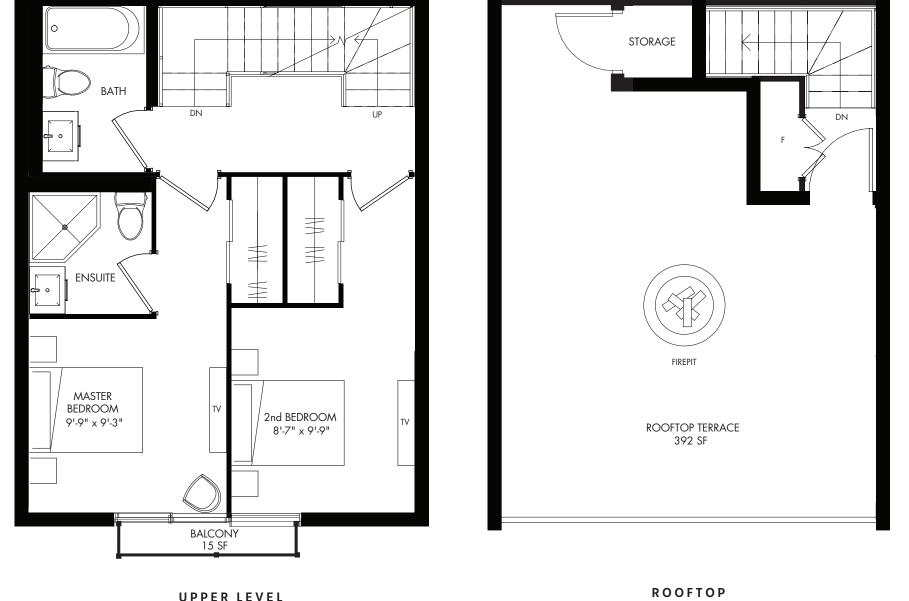

SUITE I 1,241 SQ.FT. | OUTDOOR SPACE: 392 SQ.FT.

ENTRY

MAIN LEVEL

UPPER LEVEL

All dimensions are approximate and subject to normal construction variances. Dimensions may exceed the useable floor area. Sizes and specifications subject to change without notice. Furniture is displayed for illustration purposes only and does not necessarily reflect the electrical plan for the suite. Suites are sold unfurnished. E.&O.E. BT Modern Towns® All rights reserved. January 2020.