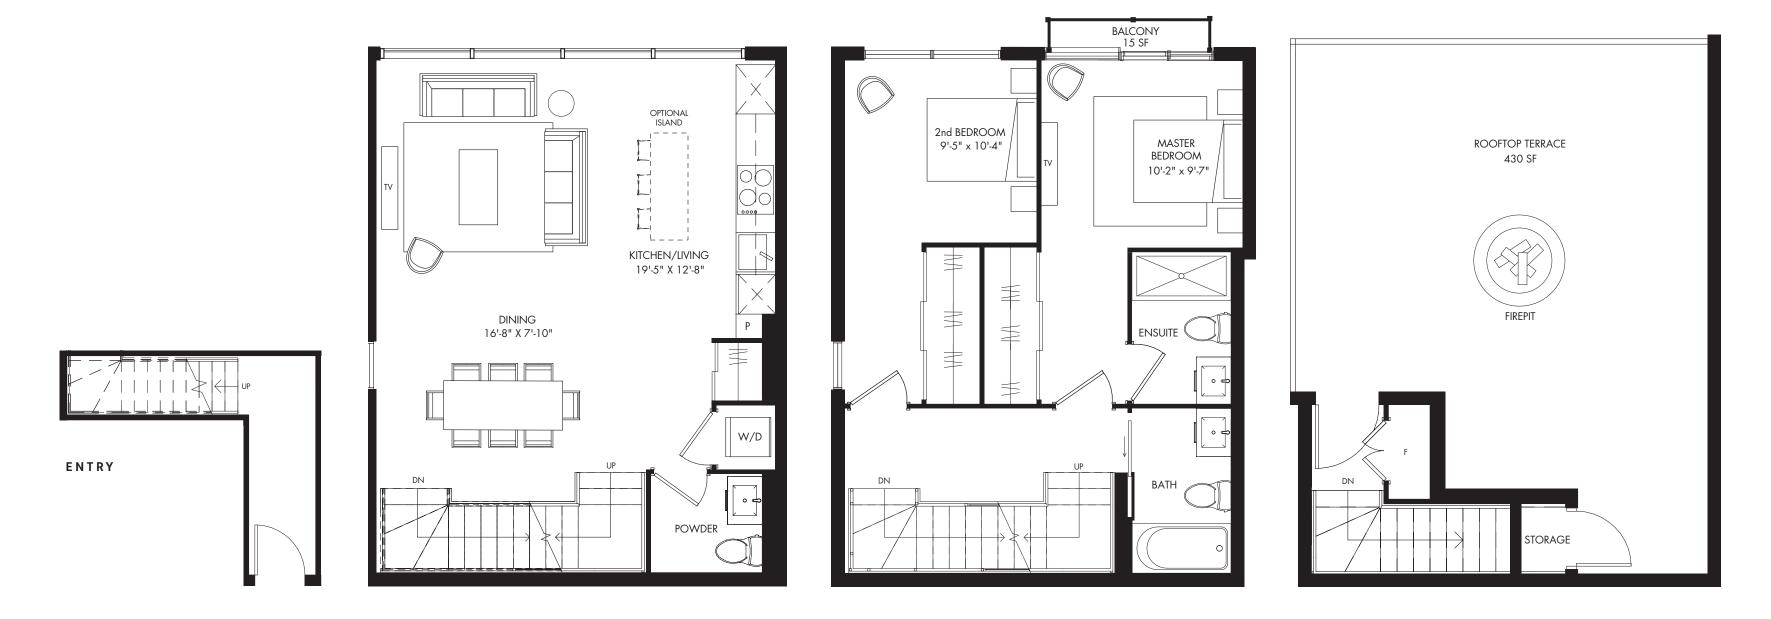

## FLOORPLANS **ROOFTOP TERRACES**

SUITE I 1,241 SQ.FT. | OUTDOOR SPACE: 392 SQ.FT.

ENTRY

MAIN LEVEL

UPPER LEVEL

All dimensions are approximate and subject to normal construction variances. Dimensions may exceed the useable floor area. Sizes and specifications subject to change without notice. Furniture is displayed for illustration purposes only and does not necessarily reflect the electrical plan for the suite. Suites are sold unfurnished. E.&O.E. BT Modern Towns® All rights reserved. January 2020.