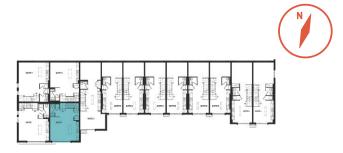

SUITE I 1,241 SQ.FT. | OUTDOOR SPACE: 392 SQ.FT.

ENTRY

MAIN LEVEL

UPPER LEVEL

All dimensions are approximate and subject to normal construction variances. Dimensions may exceed the useable floor area. Sizes and specifications subject to change without notice. Furniture is displayed for illustration purposes only and does not necessarily reflect the electrical plan for the suite. Suites are sold unfurnished. E.&O.E. BT Modern Towns® All rights reserved. January 2020.