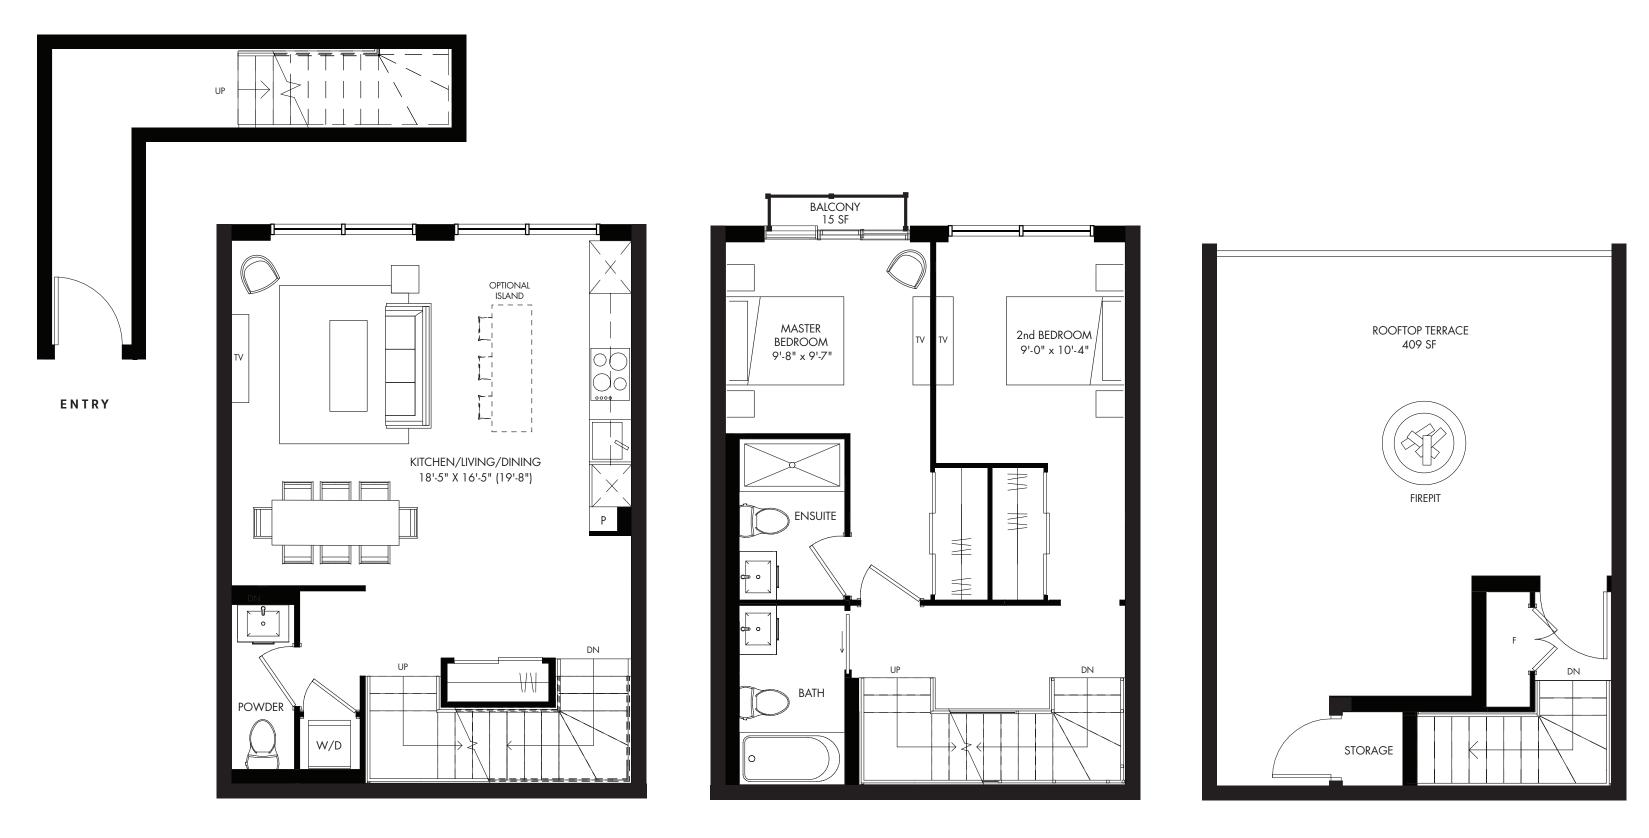

SUITE I 1,241 SQ.FT. | OUTDOOR SPACE: 392 SQ.FT.

ENTRY

MAIN LEVEL

UPPER LEVEL

All dimensions are approximate and subject to normal construction variances. Dimensions may exceed the useable floor area. Sizes and specifications subject to change without notice. Furniture is displayed for illustration purposes only and does not necessarily reflect the electrical plan for the suite. Suites are sold unfurnished. E.&O.E. BT Modern Towns® All rights reserved. January 2020.