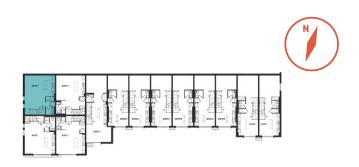

SUITE I 1,241 SQ.FT. | OUTDOOR SPACE: 392 SQ.FT.

ENTRY

MAIN LEVEL

UPPER LEVEL

All dimensions are approximate and subject to normal construction variances. Dimensions may exceed the useable floor area. Sizes and specifications subject to change without notice. Furniture is displayed for illustration purposes only and does not necessarily reflect the electrical plan for the suite. Suites are sold unfurnished. E.&O.E. BT Modern Towns® All rights reserved. January 2020.