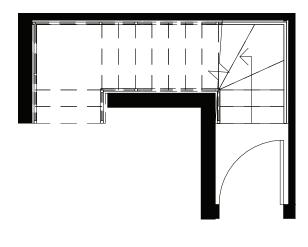

SUITE I 1,241 SQ.FT. | OUTDOOR SPACE: 392 SQ.FT.

ENTRY

MAIN LEVEL

UPPER LEVEL

All dimensions are approximate and subject to normal construction variances. Dimensions may exceed the useable floor area. Sizes and specifications subject to change without notice. Furniture is displayed for illustration purposes only and does not necessarily reflect the electrical plan for the suite. Suites are sold unfurnished. E.&O.E. BT Modern Towns® All rights reserved. January 2020.