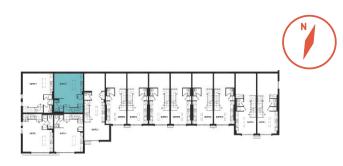

SUITE I 1,241 SQ.FT. | OUTDOOR SPACE: 392 SQ.FT.

ENTRY

MAIN LEVEL

UPPER LEVEL

All dimensions are approximate and subject to normal construction variances. Dimensions may exceed the useable floor area. Sizes and specifications subject to change without notice. Furniture is displayed for illustration purposes only and does not necessarily reflect the electrical plan for the suite. Suites are sold unfurnished. E.&O.E. BT Modern Towns® All rights reserved. January 2020.