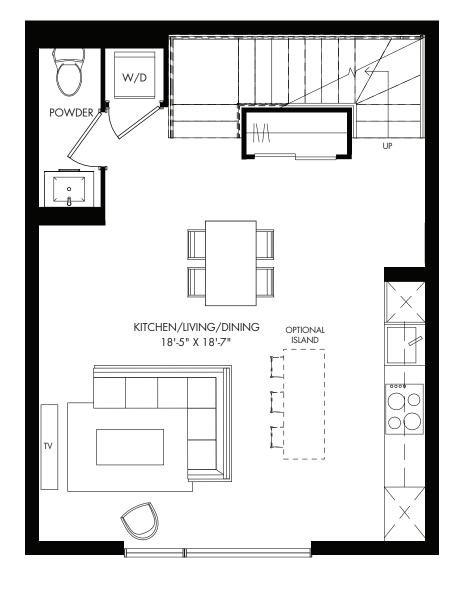

SUITE I 1,241 SQ.FT. | OUTDOOR SPACE: 392 SQ.FT.

ENTRY

MAIN LEVEL

UPPER LEVEL

All dimensions are approximate and subject to normal construction variances. Dimensions may exceed the useable floor area. Sizes and specifications subject to change without notice. Furniture is displayed for illustration purposes only and does not necessarily reflect the electrical plan for the suite. Suites are sold unfurnished. E.&O.E. BT Modern Towns® All rights reserved. January 2020.